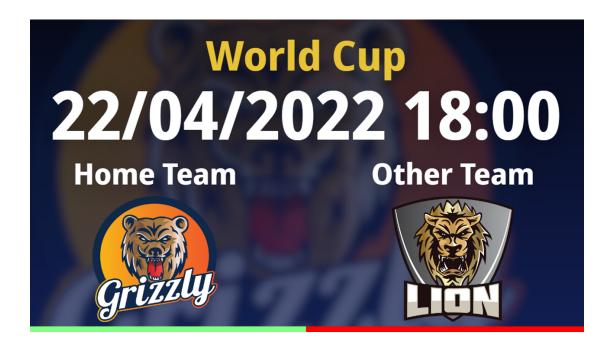

## **□ Next Home Game**

Next Home Game template shows the date and time of the next home game with team logos and names.

#### $\ \square$ Next Home Game settings

• Adjust time and date format.