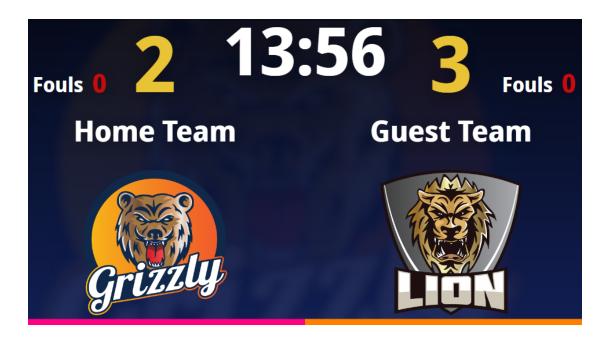

# □ Results

Results template shows the current game, with scores, team names, game time, extra time, fouls, and the status of the game. Possible to show penalties as well.

The template also has the ability to activate daytime fallback, showing clock and custom image when Sport in the Box is no longer recieving data from the console.

#### $\ \ \square \ Results \ settings$

- Settings for all labels: Periods, intermissions, pre game text, pause, timeout and penalty.
- Settings for enabling penalties, team timeouts, 10min timeouts and timeout clock.
- Set name styling, display full name, only last name or first letter of first name in combo with full last name.