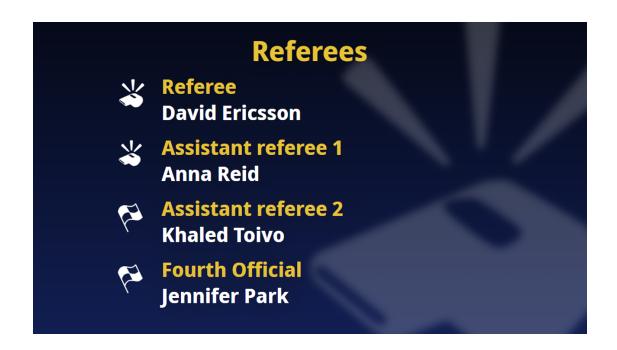

## **□** Referees

Shows all the referees of the game with customizable labels.

 $\ \square$  Referees settings

- Set name styling, display full name, only last name or first letter of first name in combo with full last name.
- Set labels for up to 4 referees.
- Possible to enable using a whistle image as background.