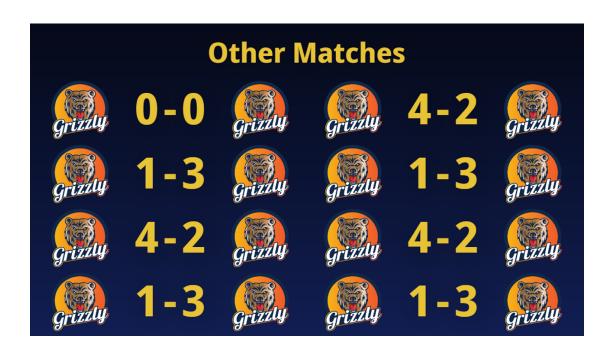

# ☐ Other Matches

Show results of up to 8 other matches.

#### $\ \square$ Other Matches settings

• Set the title of the template.