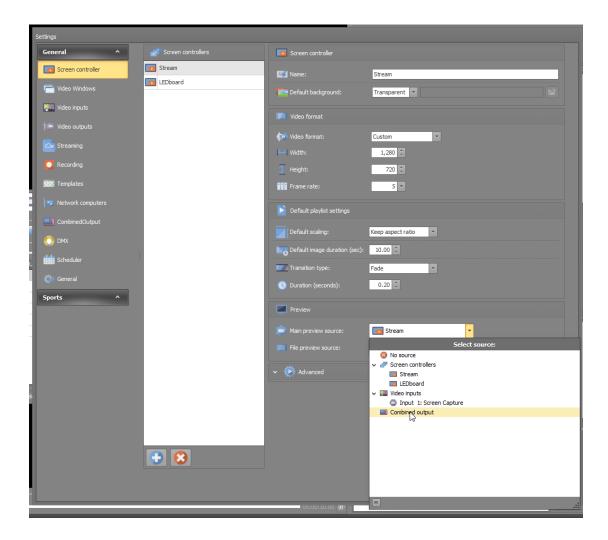

## How to change that main Preveiw show Combined output at startup

Erik Berglund - 2021-03-02 - Kommentarer (0) - Common questions

Go to Settings:

Select your main Screen controller:

| Settings          |   |                      |
|-------------------|---|----------------------|
| General           | ^ | F Screen controllers |
| Screen controller |   | 🔽 Stream             |
| T Video Windows   |   | LEDboard             |
| 🛄 Video inputs    |   |                      |
| Video outputs     |   |                      |

Under Main preview source change to combined output:

Done!