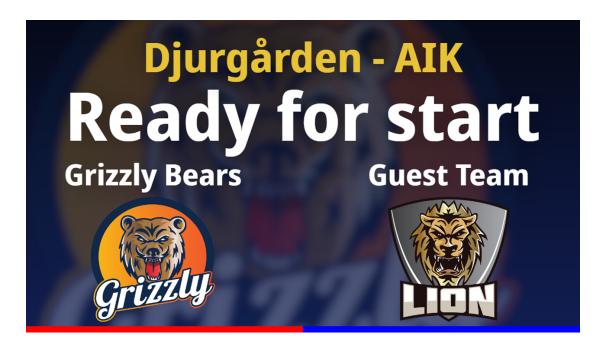

#### 🛛 Countdown

Countdown template shows a countdown to match start with team logos and name.

#### Countdown settings

• Set labels for expired countdown as well as label for days.