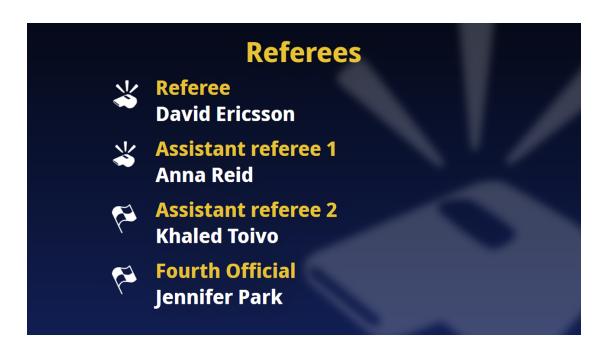

## $\square \textbf{ Referees}$

Shows all the referees of the game with customizable labels.

**Referees settings** 

- Set name styling, display full name, only last name or first letter of first name in combo with full last name.
- Set labels for up to 4 referees.
- Possible to enable using a whistle image as background.