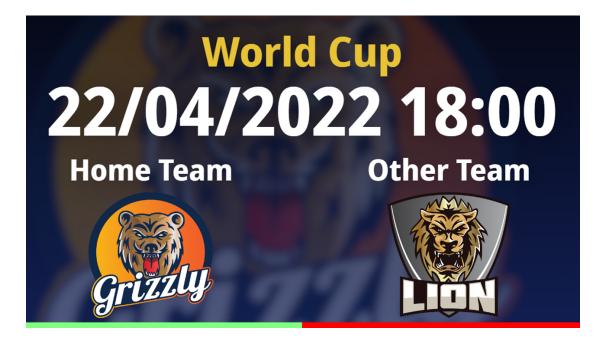

## **Next Home Game**

Next Home Game template shows the date and time of the next home game with team logos and names.

#### □ Next Home Game settings

• Adjust time and date format.