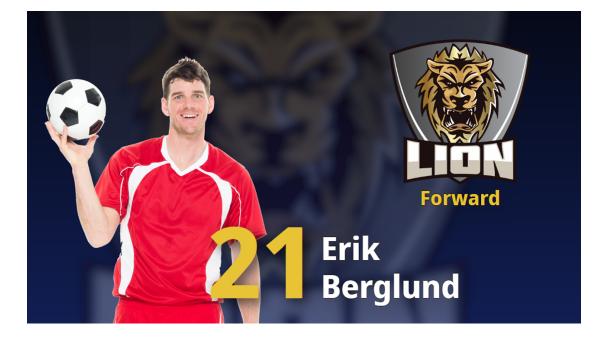

## **Name presentation**

Name presentation shows an individual player. The template can be used with the name presentation buttons in Sport in the Box, to show name, goal or penalty.

#### □ Name presentation settings

• Set all labels for penalties and goal.