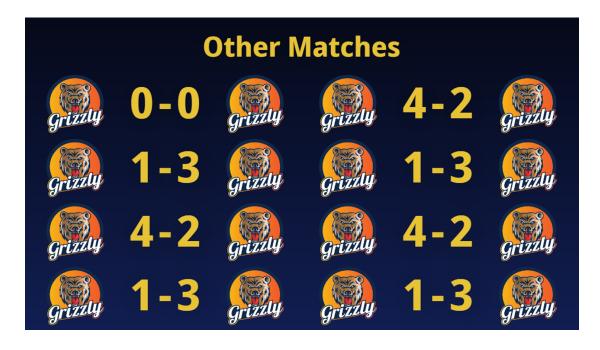

## **Other Matches**

Show results of up to 8 other matches.

**Other Matches settings** 

• Set the title of the template.