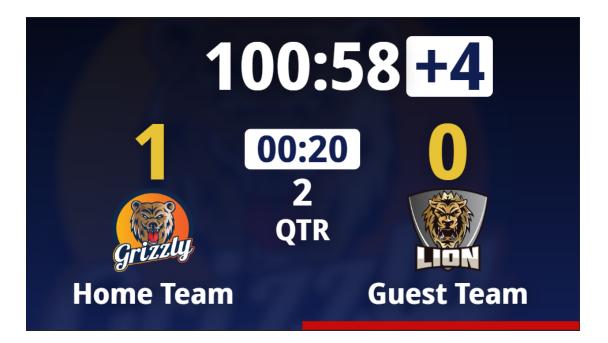

## **Results**

Results template shows the current game, with scores, team names, game time, extra time, and the status of the game. Possible to show penalties as well as team timeouts and 10 minute timeouts.

The template also has the ability to activate daytime fallback, showing clock and custom image when Sport in the Box is no longer recieving data from the console.

#### **Results settings**

- Settings for all labels: Quarter, Pause and End of Match.
- Setting to enable/disable showing shot clock