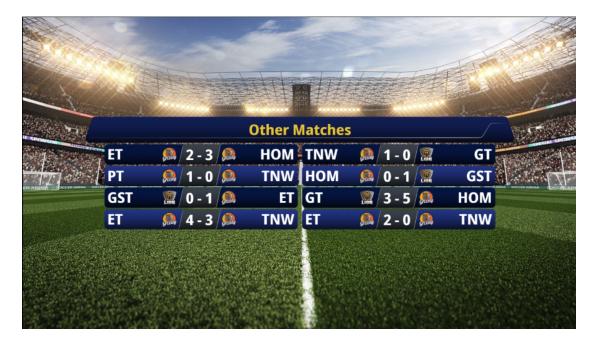

# ☐ Other Matches

Show results of up to 8 other matches.

## $\ \square$ Other Matches settings

- Set the title of the template.
- Option to chose between one or two columns when displaying more than four matches.