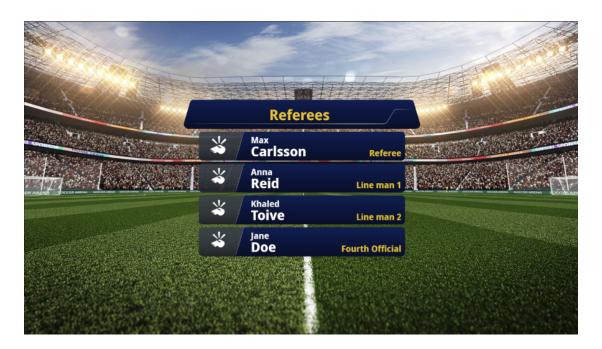

## □ Referees

Shows all the referees of the game with customizable labels.

 $\ \ \, \square \,\, \textbf{Referees settings}$ 

- Set name styling, display full name, only last name or first letter of first name in combo with full last name
- Set labels for up to 4 referees.