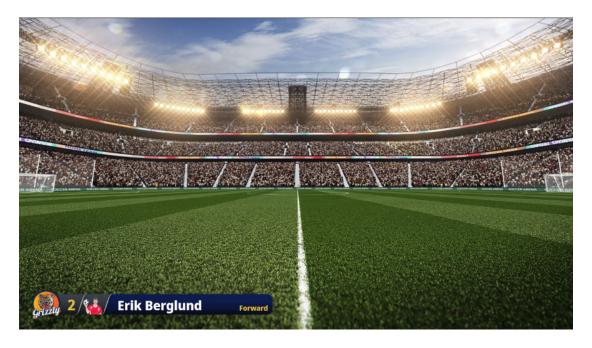

# $\ \square$ Name presentation

Name presentation shows an individual player. The template can be used with the name presentation buttons in Sport in the Box, to show name, goal or penalty.

#### □ Name presentation settings

- Set all labels for penalties and goal.
- Setting for position of template, either in the lower left corner or in the lower center part.
- Option to enable/disable player images, to show player images next to their number and names. Will only show if player has an image.