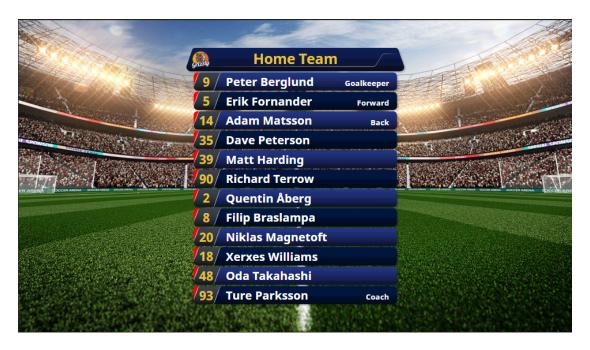

# Lineup

Lineup shows all the players in the chosen team, possible to show up to 22 players.

#### ☐ Lineup settings

- Set name styling, display full name, only last name or first letter of first name in combo with full last name
- Enable only showing 'only playing' players, instead of showing all players.
- Option to enable/disable player images, to show player images next to their number and names. Will only show if player has an image.