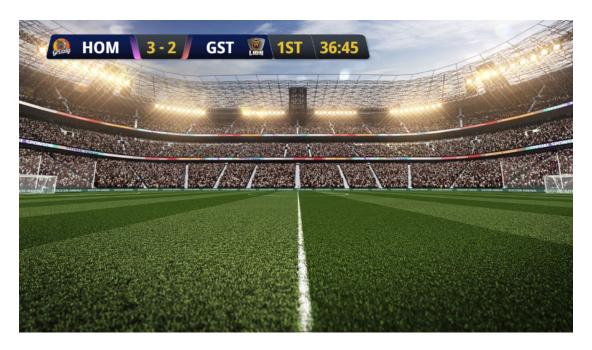

# ☐ Results

Results template shows the current game, with scores, team names, game time, extra time, and the status of the game. Possible to show penalties as well as team timeouts and 10 minute timeouts.

## $\ \square$ Results settings

- Settings for all labels: Periods, intermissions, pre game text, pause and other texts.
- Option to position the scoreboard in the left corner, center on score, center or right corner