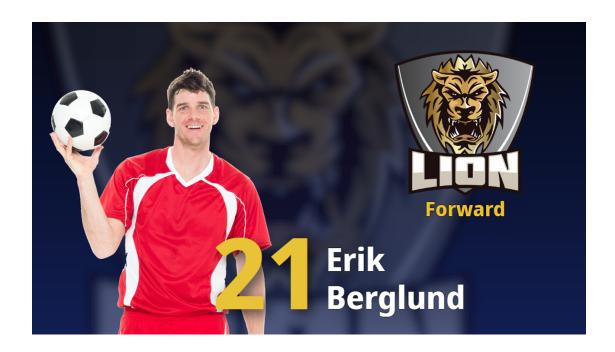

# ☐ Name presentation

Name presentation shows an individual player. The template can be used with the name presentation buttons in Sport in the Box, to show name, goal or penalty.

#### ☐ Name presentation settings

• Set all labels for penalties and goal.