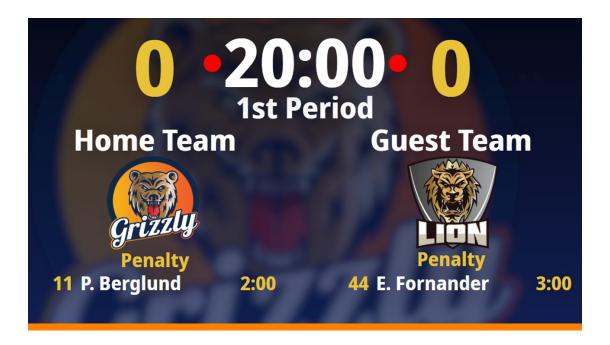

# **☐ Results**

Results template shows the current game, with scores, team names, game time, extra time, and the status of the game. Possible to show penalties as well as team timeouts and 10 minute timeouts.

The template also has the ability to activate daytime fallback, showing clock and custom image when Sport in the Box is no longer recieving data from the console.

#### ☐ Results settings

- Settings for all labels: Periods, intermissions, pre game text, pause, timeout and penalty.
- Settings for enabling penalties, team timeouts, 10min timeouts and timeout clock.
- Set name styling, display full name, only last name or first letter of first name in combo with full last name.