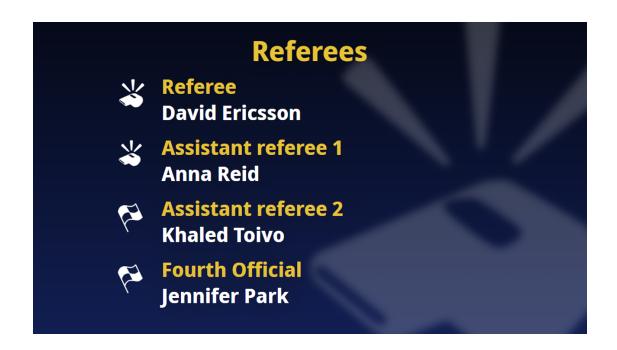

### **□** Referees

Shows all the referees of the game with customizable labels.

 $\ \square$  Referees settings

- Set name styling, display full name, only last name or first letter of first name in combo with full last name.
- Set labels for up to 4 referees.
- Possible to enable using a whistle image as background.