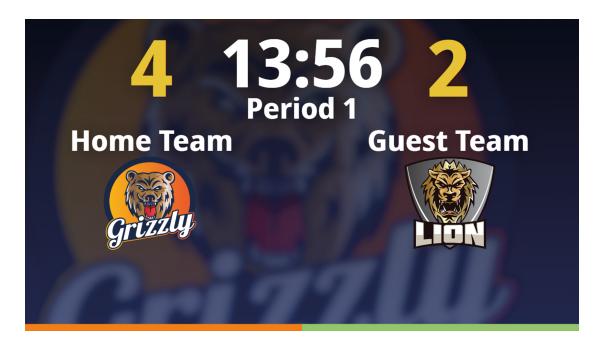

# **☐ Results**

Results template shows the current game, with scores, team names, game time, extra time, and the status of the game.

The template also has the ability to activate daytime fallback, showing clock and custom image when Sport in the Box is no longer recieving data from the console.