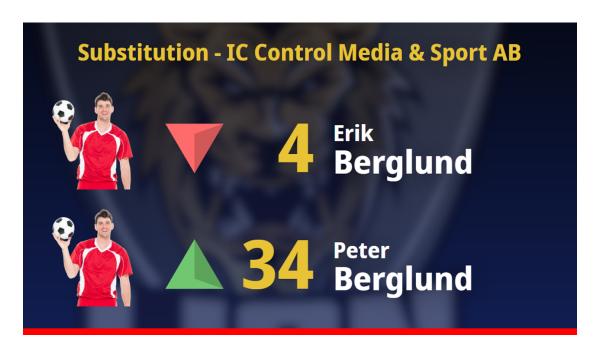

# $\ \ \, \square \,\, Substitution$

Show which players are being substituted, showing both in and out player simultaneously.

#### $\ \square$ Substitution settings

• Set substitution label and arrow colors.