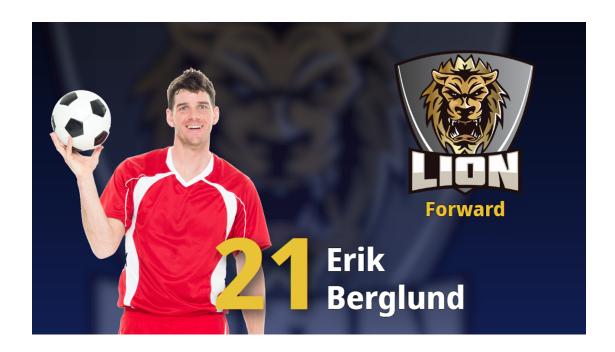

# ☐ Name presentation

Name presentation shows an individual player. The template can be used with the name presentation buttons in Sport in the Box, to show name and goal, yellow or red card.