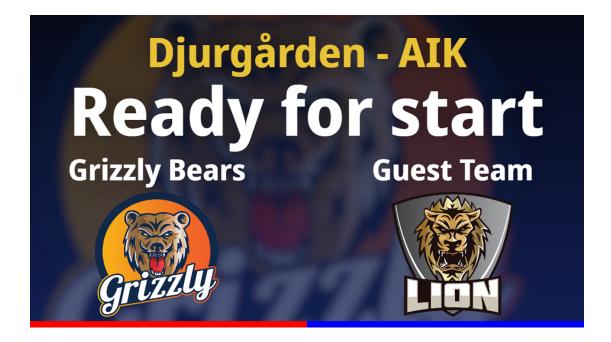

## **□ Next Home Game**

Next Home Game template shows the date and time of the next home game with team logos and names.