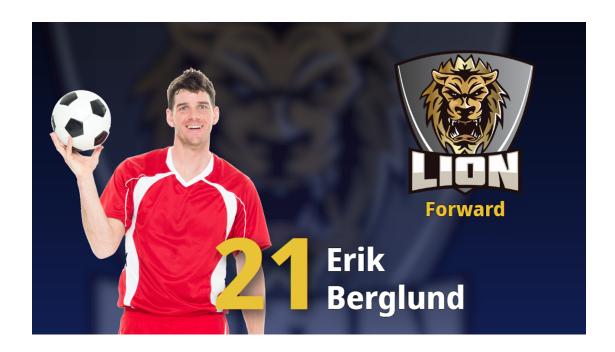

# ☐ Name presentation

Name presentation shows an individual player. The template can be used with the name presentation buttons in Sport in the Box, to show name, goal or penalty.