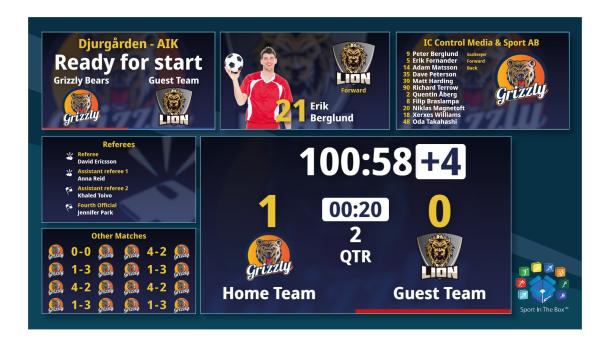

# Netball templates includes the following templates:

- ☐ Countdown template to match start.
- ☐ Lineup template to show all players in the team.
- $\hfill \square$  Name presentation for introducing individual players.
- $\hfill \Box$  Other Matches shows score and teams of other matches.
- $\sqcap$  Referees presents the referees of the current game.
- $\hfill \square$  Results shows current scoreboard.

#### **□** Countdown

Countdown template shows a countdown to match start with team logos and name.