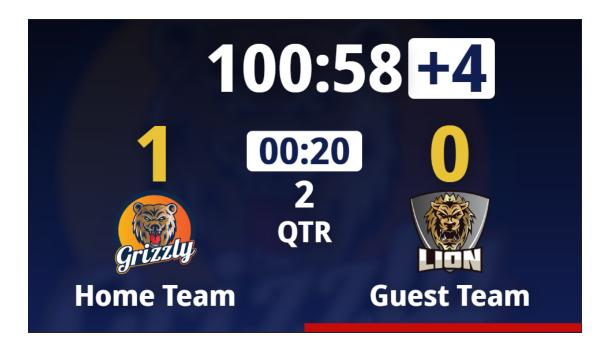

# **☐ Results**

Results template shows the current game, with scores, team names, game time, extra time, and the status of the game. Possible to show penalties as well as team timeouts and 10 minute timeouts.

The template also has the ability to activate daytime fallback, showing clock and custom image when Sport in the Box is no longer recieving data from the console.

#### $\ \square$ Results settings

- Settings for all labels: Quarter, Pause and End of Match.
- Setting to enable/disable showing shot clock